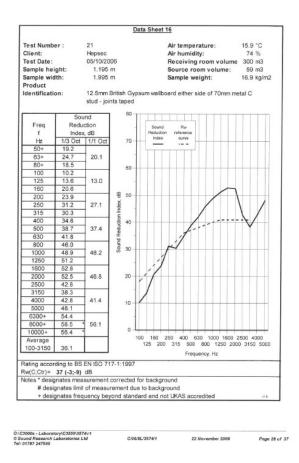

## System Performance Breakdown

Fire Resistance: BS476 Part 22:1987: Test Ref & Date or Applied Ref & Report: Max Height: Thickness: Duty Grade: BS 5234: Part 2:1992: Sound Insulation:

30/30 Minutes (Integrity/Insulation). BTC 17439F - BRE Report P102396-1011A Refer to Speedline Specification Clause 124 mm. (At Base Track, Excluding Finishes) Heavy - Annexes A-F 37 RwdB, Date Tested or Assessed Against - 70-B-51