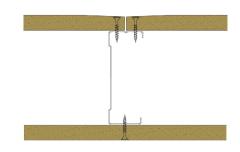

## 92-B-52 - SPEEDLINE System Data Sheet - Version V1 (24-10-23)

SPEEDLINE 92mm 'C' Stud Partition @600mm Ctrs, with BG Gyproc 15mm WallBoard each side